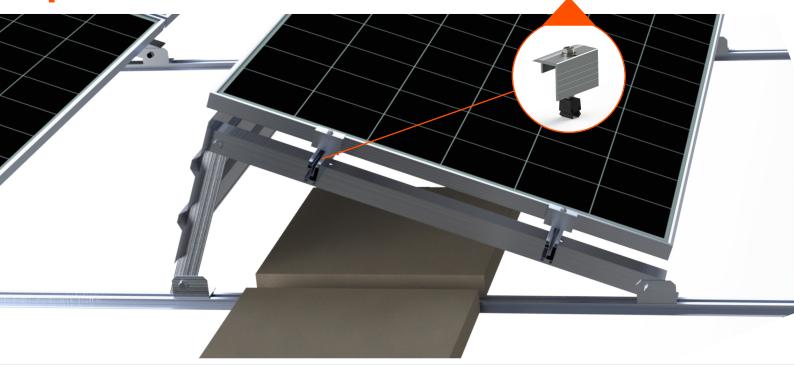

## Fun facts about BISOL EasyMount™ Alpine TRIANGLE

The clamps in the Alpine TRIANGLE are fixed directly into the legs and do not require an end nut due to its self-tapping design. Because of this feature, the clamp can only get untwined with a tool so it offers long term safety and stability. Combined with our Robust BOLT, this structure adds additional stability, which makes it possible to use even in the most extreme weather conditions.