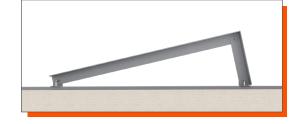

## BISOL EasyMount<sup>™</sup> Alpine TRIANGLE

Customisable additional inclination solution for extreme weather

100% DESIGNED AND MANUFACTURED IN EU

BISOL

| Technical Specifications      | Solution with EasyMount™ Quick RAIL                                                                                               | Solution with EasyMount <sup>™</sup> Profile 80 and Robust BOLT |
|-------------------------------|-----------------------------------------------------------------------------------------------------------------------------------|-----------------------------------------------------------------|
| Application                   | Flat roofs covered with bitumen, gravel or synthetic membrane                                                                     | Pitched roofs with trapezoidal or corrugated metal sheet        |
| Roof incline                  | Up to 3°                                                                                                                          | Any roof inclination                                            |
| Method of installation        | Laying without roof penetration                                                                                                   | Fixing with hanger bolts into the roof structure                |
| Module incline                | 12.5°, 20° and 30° (other angles available upon request)                                                                          |                                                                 |
| Module orientation            | Landscape / Portrait upon request                                                                                                 |                                                                 |
| Module frame tolerances       | Suitable for all framed module dimensions with frame thickness of 30 or 35 (1.18", 1.38" and 1.57") used with corresponding clamp |                                                                 |
| Material                      | Aluminum EN-AW 6060 T6 (A-frame, Quick RAIL 80, Profiles 48 and 80) / Stainless steel A2-70 (fastening elements)                  |                                                                 |
| System weight without ballast | 0.02 kN/m <sup>2</sup> (without PV module)                                                                                        | 0.035 kN/m <sup>2</sup> (without PV module)                     |
| Snow load per system          | 0 – 5.40 kN/m <sup>2</sup> (with BISOL PV modules) <sup>(1)</sup>                                                                 |                                                                 |
| Wind load (velocity)          | Up to 170 km/h (106 mph) <sup>(1)</sup>                                                                                           |                                                                 |
| Additional stabilization      | Ballast (concrete plates) / Windshields                                                                                           | Windshields                                                     |

Various **incline** angles

10-year product guarantee