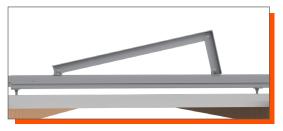

## BISOL EasyMount<sup>™</sup> Alpine TRIANGLE

Customisable additional inclination solution for extreme weather

100% DESIGNED AND MANUFACTURED IN EU

BISOL

| Technical Specifications      | Solution with EasyMount™ Quick RAIL                                                                                               | Solution with EasyMount <sup>™</sup> Profile 80 and Robust BOLT |
|-------------------------------|-----------------------------------------------------------------------------------------------------------------------------------|-----------------------------------------------------------------|
| Application                   | Flat roofs covered with bitumen, gravel or synthetic membrane                                                                     | Pitched roofs with trapezoidal or corrugated metal sheet        |
| Roof incline                  | Up to 3°                                                                                                                          | Any roof inclination                                            |
| Method of installation        | Laying without roof penetration                                                                                                   | Fixing with hanger bolts into the roof structure                |
| Module incline                | 12.5°, 20° and 30° (other angles available upon request)                                                                          |                                                                 |
| Module orientation            | Landscape / Portrait upon request                                                                                                 |                                                                 |
| Module frame tolerances       | Suitable for all framed module dimensions with frame thickness of 30 or 35 (1.18", 1.38" and 1.57") used with corresponding clamp |                                                                 |
| Material                      | Aluminum EN-AW 6060 T6 (A-frame, Quick RAIL 80, Profiles 48 and 80) / Stainless steel A2-70 (fastening elements)                  |                                                                 |
| System weight without ballast | 0.02 kN/m <sup>2</sup> (without PV module)                                                                                        | 0.035 kN/m <sup>2</sup> (without PV module)                     |
| Snow load per system          | 0 – 5.40 kN/m <sup>2</sup> (with BISOL PV modules) <sup>(1)</sup>                                                                 |                                                                 |
| Wind load (velocity)          | Up to 170 km/h (106 mph) <sup>(1)</sup>                                                                                           |                                                                 |
| Additional stabilization      | Ballast (concrete plates) / Windshields                                                                                           | Windshields                                                     |

Various **incline** angles

10-year product guarantee